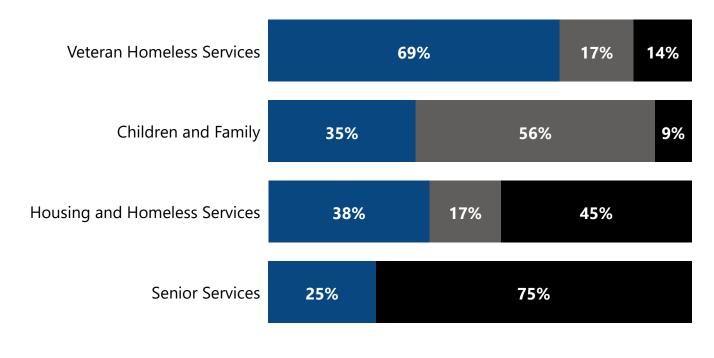

#### **Client Life Stage by Service Category**

● Adults ● Youths ● Older Adults