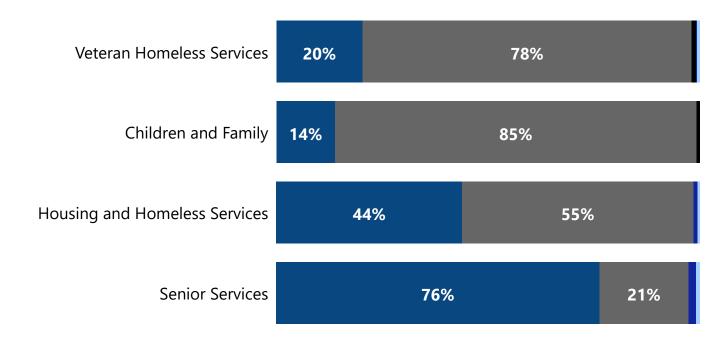

#### **Client Race by Service Category**

●White ●Black or African American ●American Indian or Alaska Native ●Asian ●Native Hawaiian or Oth...