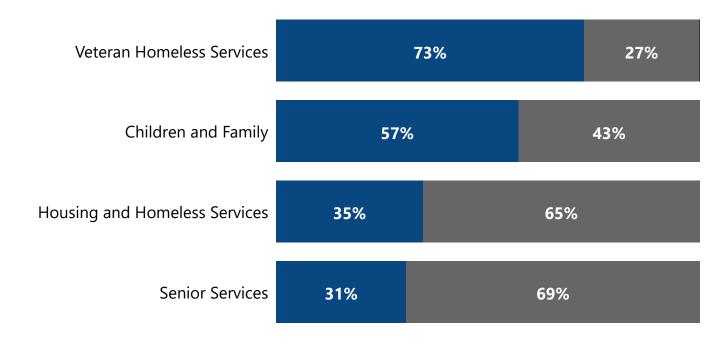

#### **Client Gender by Service Category**

● Male (Cisgender) ● Female (Cisgender) ● Transgender