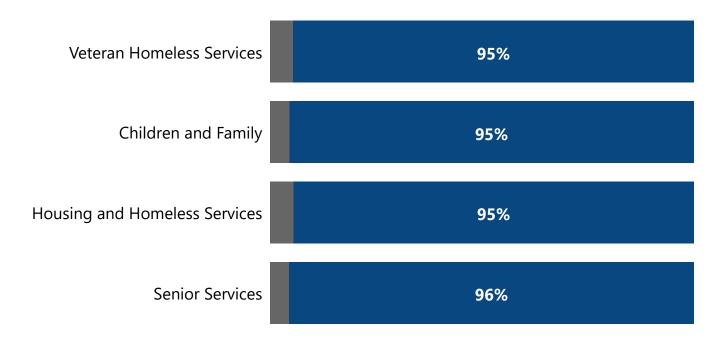

#### **Client Ethnicity by Service Category**

● *Hispanic/Latino* ● *Non-Hispanic/Non-latino* 